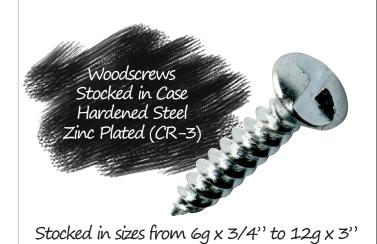

### Clutch Head

The original one-way security drive

The special ridged design of this drive means that it can only operate in a clockwise motion. Installed using standard slotted screwdriver - no specialist tools required.