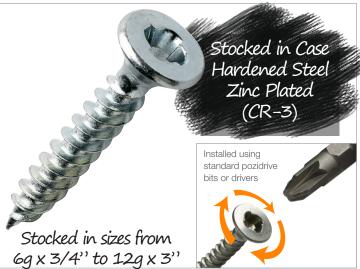

## Sentinel

Unique one-way pozidrive security woodscrews.

This drive only operates in a clock-wise motion leaving a permanent finish. Ideal for easy and fast application using a standard pozi screwdriver.